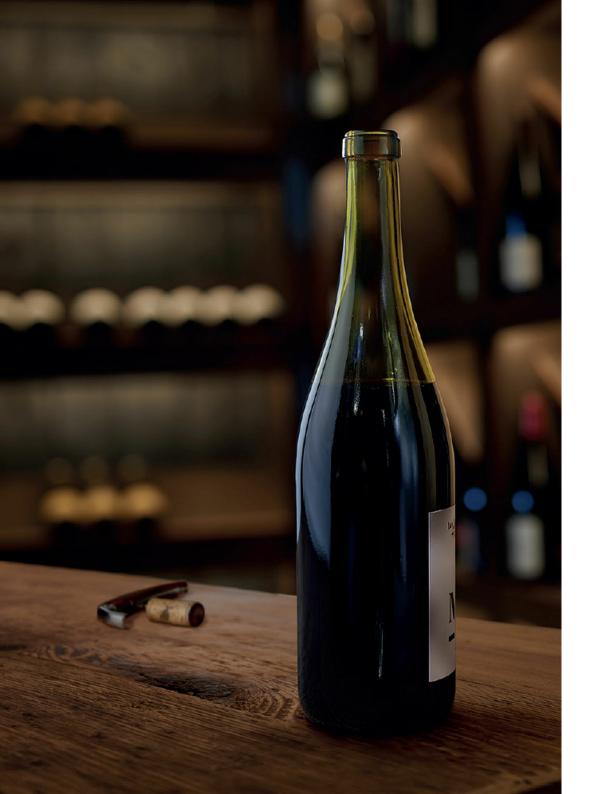

## BURGUNDY SHAPE

Illustrious shapes to evoke the most renowned vineyard.

DEAD LEAF

### 37,5CL BG

AVAILABLE COLORS

**Ci** 