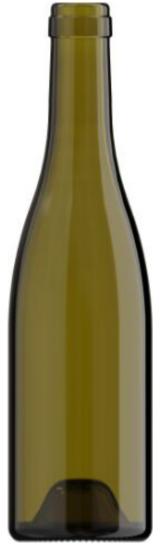

## BURGUNDY SHAPE

Illustrious shapes to evoke the most renowned vineyard.

DEAD LEAF

### 37,5CL BG

AVAILABLE COLORS

**Ci** 

#### PACKAGING SPECIFICATIONS

| Product code012363Containers per pallet2,058Capacity37.5 clLayers per pallet7Brimfull capacity39.2 clPallet width100 mmHeight246.5 mmPallet depth1200 mmDiameter66.0 mmPallet height1896 mmShapeRoundGross weight of pallet812.00 kgFinishCorkTother packaging spects |
|-----------------------------------------------------------------------------------------------------------------------------------------------------------------------------------------------------------------------------------------------------------------------|
| Brimfull capacity39.2 clPallet width100 mmHeight246.5 mmPallet depth1200 mmDiameter66.0 mmPallet height1896 mmShapeRoundGross weight of pallet812.00 kg                                                                                                               |
| Height246.5 mmPallet depth1200 mmDiameter66.0 mmPallet height1896 mmShapeRoundGross weight of pallet812.00 kg                                                                                                                                                         |
| Diameter 66.0 mm Pallet height 1896 mm   Shape Round Gross weight of pallet 812.00 kg                                                                                                                                                                                 |
| Shape Round Gross weight of pallet 812.00 kg   Finish Cork                                                                                                                                                                                                            |
| Finish Cork                                                                                                                                                                                                                                                           |
| Finish Cork                                                                                                                                                                                                                                                           |
|                                                                                                                                                                                                                                                                       |
| Label protection No                                                                                                                                                                                                                                                   |
| Refillable No                                                                                                                                                                                                                                                         |
| Weight 380 g                                                                                                                                                                                                                                                          |
| Country France                                                                                                                                                                                                                                                        |