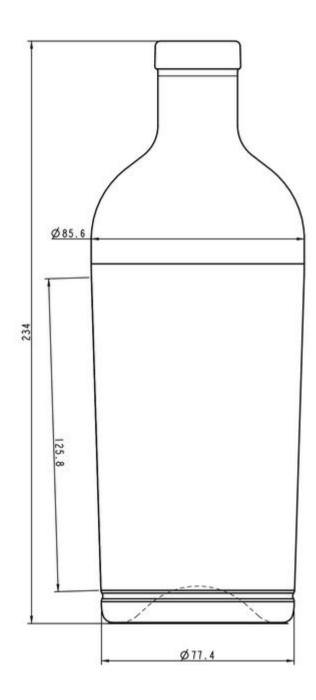

## **TECHNICAL SPECIFICATIONS**

| Product code      | 200704         |
|-------------------|----------------|
| Capacity          | 70.0 cl        |
| Brimfull capacity | 72.6 cl        |
| Height            | 234.0 mm       |
| Diameter          | 77.4 mm        |
| Finish            | Special        |
| Label protection  | No             |
| Refillable        | No             |
| Weight            | 600 g          |
| Country           | United Kingdom |
|                   |                |