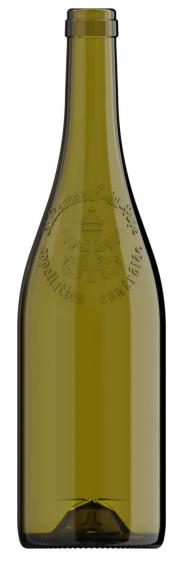

## 75CL CH9 NEGOCE

**AVAILABLE COLORS** 

Dead leaf

## **TECHNICAL SPECIFICATIONS**

| 230704         |
|----------------|
| 75.0 cl        |
| 77.0 cl        |
| 296.0 mm       |
| 81.4 mm        |
| Engraved round |
| Cork           |
| No             |
| No             |
| 460 g          |
| France         |
|                |