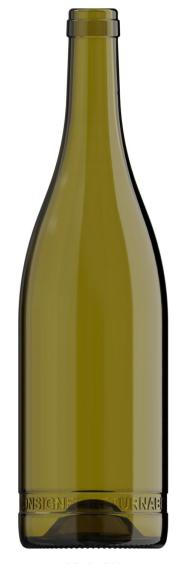

## 75CL BG RETURNABLE

**AVAILABLE COLORS** 

Dead leaf

## **TECHNICAL SPECIFICATIONS**

| Product code      | 240155         |
|-------------------|----------------|
| Capacity          | 75.0 cl        |
| Brimfull capacity | 77.0 cl        |
| Height            | 296.0 mm       |
| Diameter          | 82.0 mm        |
| Shape             | Engraved round |
| Finish            | Cork           |
| Label protection  | No             |
| Refillable        | Yes            |
| Weight            | 570 g          |
| Country           | France         |